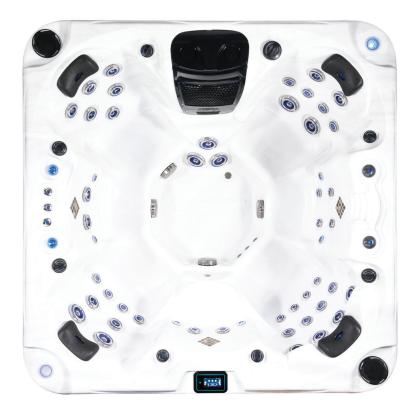

# **Specifications**

- (2) 7HP Pumps
- 47 Custom Crystal LED Lit Jets
- Touchscreen Controls
- Clear View Ozone Sanitation System
- Low Voltage Circulation Pump
- Dry Weight: 800 lbs
- Capacity: 350 Gallons

# **Water & Lighting Features**

- LED Backlit Water Fountains
- Formed Cascading LED Backlit Hydrofall
- LED Backlit Water Spouts & Cascading Spillway
- LED Backlit Cup Holder
- LED Backlit Magnetic Pillows

#### **Features**

- Balboa Wavetec UV Sanitation System
- Clearview Ozone Sanitation System
- The Catalina Catalyst
- Touchscreen topside controls with remote diagnostic capability and remote function app
- Custom Crystal Backlit LED Jets
- LED Cabinet Access Lights
- Underwater LED Lighting
- Glass Tile Inlay
- AM/FM/Bluetooth audio with subwoofer and two speakers
- Patent-Pending Magnetic Total Seal Pillows
- ABS Pan Bottom
- Clear View Ozone Sanitation System
- Full Foam Insulation
- · Deluxe Locking Insulating Cover